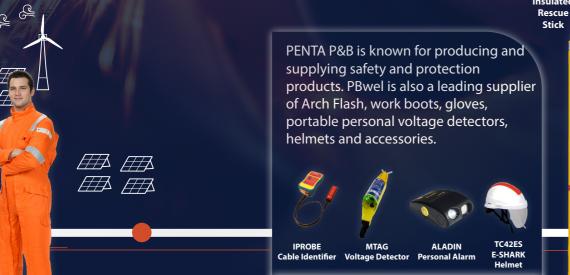

## Your life, Our work.

PENTA P&B supplies a wide range of electrical safety products for the automotive industry, including Protective PPE, Arc Flash Glove, Insulated Tools, Insulating Mat, Electrical Safety Kit, and more. Contact us for more information on our electric mobility range.